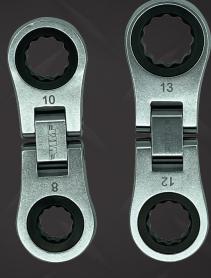

## **3 Piece Metric Flex Finger Ratchet Wrench Set**

- Its compact palm size makes it perfect for fast and easy hand movements in confined spaces.
- Double joint design meets and exceeds ANSI torque specifications.
- 72 tooth ratcheting mechanism allows for a small swing arc of just 5 degrees.
- Ideal for use in tight spaces like dashboards, door panels, engine bays and many other areas with limited access.
- Limited Lifetime Warranty

## **VIM Tools**

Tampa, FL 33610 USA 1(800) 249-9444 Fax 813-231-6305 www.VIMTools.com Email Sales@vimtools.com

FPRW810

**FPRW1213** 

Folow us on Social Media for new product info!

@VIMTools