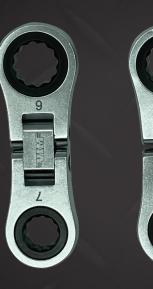

## **3 Piece Metric Flex Finger Ratchet Wrench Set**

- Its compact palm size makes it perfect for fast and easy hand movements in confined spaces.
- Double joint design meets and exceeds ANSI torque specifications.
- 72 tooth ratcheting mechanism allows for a small swing arc of just 5 degrees.
- Ideal for use in tight spaces like dashboards, door panels, engine bays and many other areas with limited access.
- Limited Lifetime Warranty

## **VIM Tools**

Tampa, FL 33610 USA 1(800) 249-9444 Fax 813-231-6305 www.VIMTools.com Email Sales@vimtools.com

FPRW810

**FPRW1213** 

Folow us on Social Media for new product info!

@VIMTools