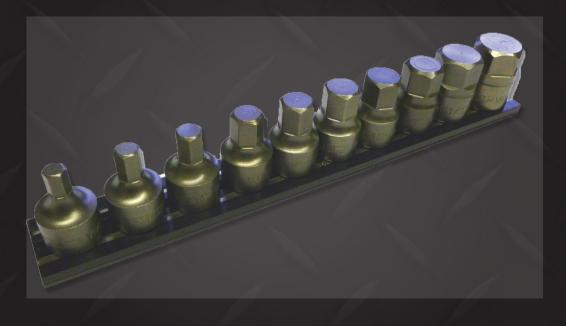

## 10 Piece Half Cut Stubby SAE Hex Set, 3/8" SQ. Drive

Ω

S

| Part Number | Description                                                      |
|-------------|------------------------------------------------------------------|
| VI6187      | 3/16" Stubbie One Piece Impact Driver, 3/8" Sq. Dr.,28mm         |
| VI6218      | 7/32" Stubbie One Piece Impact Driver, 3/8" Sq. Dr.,28mm         |
| VI6250      | 1/4" Stubbie One piece Impact driver, S2 steel, 1 .1 OAL (28MM)  |
| VI6312      | 5/16" Stubbie One piece Impact driver, S2 steel, 1 .1 OAL (28MM) |
| VI6375      | 3/8" Stubbie One piece Impact driver, S2 steel, 1 .1 OAL (28MM)  |
| VI6437      | 7/16" Stubbie One piece Impact driver, S2 steel, 1 .1 OAL (28MM) |
| VI6500      | 1/2" Stubbie One piece Impact driver, S2 steel, 1 .1 OAL (28MM)  |
| VI6562      | 9/16" Stubbie One piece Impact driver, S2 steel, 1 .1 OAL (28MM) |
| VI6625      | 5/8" Stubbie One piece Impact driver, S2 steel, 1 .1 OAL (28MM)  |
| VI6750      | 3/4" Stubbie One piece Impact driver, S2 steel, 1 .1 OAL (28MM)  |