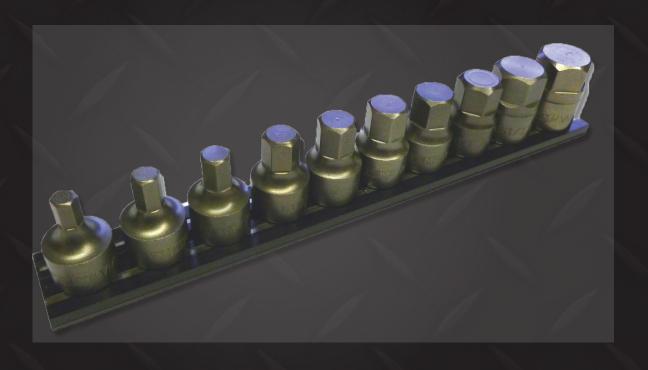

## 10 Piece Half Cut Stubby Metric Hex Set on 3/8" SQ. Dr.

**Part Numbers Description** VM606 6MM Stubbie One piece Impact driver, S2 steel, 1 .1 OAL ,(28MM) 7MM Stubbie One piece Impact driver, S2 steel, 1 .1 OAL (28MM) VM607 8MM Stubbie One piece Impact driver, S2 steel, 1 .1 OAL (28MM) VM608 10MM Stubbie One piece Impact driver, S2 steel, 1 .1 OAL (28MM) VM610 11M Stubbie One Piece Impact Driver, 3/8" Sq. Dr., S2, 28mm VM611 12MM Stubbie One piece Impact driver, S2 steel, 1 .1 OAL (28MM) VM612 13M Stubbie One Piece Impact Driver, 3/8" Sq. Dr., S2, 28mm VM613 VM614 14MM Stubbie One piece Impact driver, S2 steel, 1 .1 OAL (28MM) 17MM Stubbie One piece Impact driver, S2 steel, 1 .1 OAL (28MM) VM617 19MM Stubbie One piece Impact driver, S2 steel, 1 .1 OAL (28MM) VM619